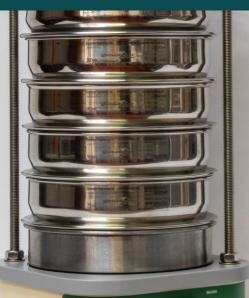

**GEM 200 Analogue** has an analogue timer to adjust the operating time between 0min-60min, users can simply turn the dial to the desired time to start the operation.

240mm x 140mm x 240mm

8 x 200mm dia (100mm, 150mm, 8") sieves plus lid and receiver