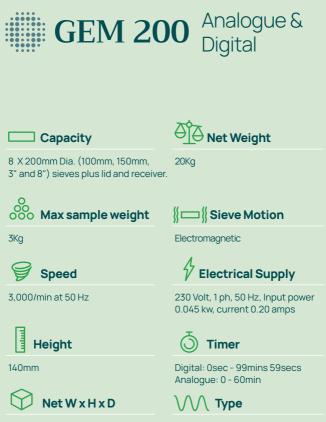

## **GEM 200** Analogue & Digital Shakers

## Features

**GEM 200 Digital** has a digital display panel with an installed digital timer, users can set up the desired operation sieving time between 0 sec to 99 mins 59 secs.

The system features a pause/start option, which enables users to operate the shaker with intervals.

**GEM 200 Analogue** has an analogue timer to adjust the operating time between 0min-60min, users can simply turn the dial to the desired time to start the operation.

240mm x 140mm x 240mm

8 x 200mm dia (100mm, 150mm, 8") sieves plus lid and receiver